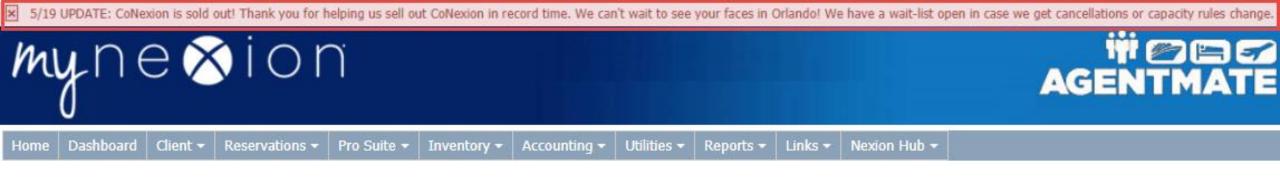

### ALERTS on myNexion

These *time sensitive* alerts appear in **red** and posted on the top of homepage as required. Watch for these as they will appear briefly on the homepage.