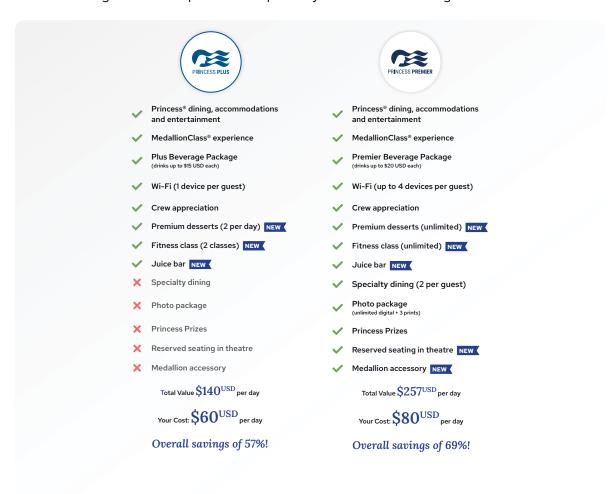

## PRINCESS PREMIER A value of \$257 USD per day for \$80 USD per day!

#### DRINKS:

The Premier Beverage Package includes everything our Plus Beverage Package does, as well as drinks up to \$20 USD each with a premium selection of spirits, cocktails and wine by the glass.

#### SPECIALTY DINING:

Enjoy two nights of upscale dining at award-winning specialty restaurants.

#### MULTI-DEVICE WI-FI:

Why stop at one device when you can get the best Wi-Fi at sea for four! Then you don't have to choose between devices to stream, video chat and post photos.

#### PRINCESS PRIZES:

Get unlimited chances to win everything from onboard spending money to free cruises. One in four spins wins!

#### **CREW APPRECIATION:**

The crew still gets their due; Princess pays this fee on your behalf.

#### PHOTO PACKAGE:

Receive unlimited digital images taken by onboard photographers and three prints of your favorites.

### PREMIUM DESSERTS (unlimited):

Satisfy your sweet tooth with premium desserts that include candies, cookies, pastry, alcohol and more!

#### FITNESS CLASSES (unlimited):

Energize yourself while at sea with any existing fitness class, including Xponential.

#### JUICE BAR:

Enjoy a selection of 4 blends and two power shots to compliment your breakfast or dinner.

### **RESERVED SEATING** IN THEATRE:

Be entertained in reserved theatre seats for every performance. First come, first served.

#### MEDALLION ACCESSORY:

Receive an exclusive free accessory to hold your Medallion® device.

## PRINCESS PLUS A value of \$140 USD per day for \$60 USD per day!

#### DRINKS:

The Plus Beverage Package includes: fountain sodas, specialty coffees and teas, cocktails, wine and beer and more up to \$15 USD each. With bar service charges included!

#### SINGLE-DEVICE WI-FI:

Stay connected to whatever you need on one device - social media, email. info, family and friends back home.

#### CREW APPRECIATION:

Princess makes sure the crew who takes care of everyone is taken care of by paying this fee.

#### PREMIUM DESSERTS

#### (2 per day):

Satisfy your sweet tooth with premium desserts that include candies. cookies, pastry, alcohol and more!

#### FITNESS CLASSES

#### (2 classes):

Energize yourself while at sea with any existing fitness class, including Xponential.