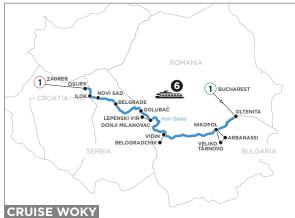

## NEW! ACTIVE & DISCOVERY ON THE LOWER DANUBE

9 DAYS FROM BUCHAREST TO ZAGREB

NEW! ACTIVE & DISCOVERY ON THE DANUBE FROM CROATIA TO THE BLACK SEA

9 DAYS FROM ZAGREB TO BUCHAREST

ACTIVE & DISCOVERY
ON THE MOSELLE
8 DAYS FROM REMICH TO FRANKFURT