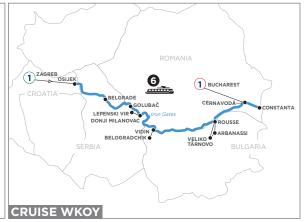

## NEW! ACTIVE & DISCOVERY ON THE LOWER DANUBE

9 DAYS FROM BUCHAREST TO ZAGREB

NEW! ACTIVE & DISCOVERY ON THE DANUBE FROM CROATIA TO THE BLACK SEA

9 DAYS FROM ZAGREB TO BUCHAREST

ACTIVE & DISCOVERY
ON THE MOSELLE
8 DAYS FROM REMICH TO FRANKFURT