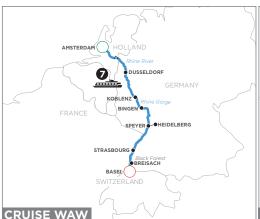

## ACTIVE & DISCOVERY ON THE RHINE

8 DAYS FROM AMSTERDAM TO BASEL (OR REVERSE, CRUISE WWA)

ACTIVE & DISCOVERY ON THE SEINE

9 DAYS FROM PARIS TO PARIS (OR REVERSE, CRUISE WPHP)