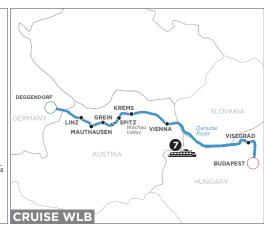

### ACTIVE & DISCOVERY ON THE DANUBE

8 DAYS FROM DEGGENDORF TO BUDAPEST (OR REVERSE, CRUISE WBL)