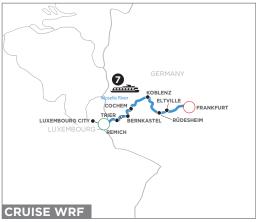

## NEW! ACTIVE & DISCOVERY ON THE LOWER DANUBE

9 DAYS FROM BUCHAREST TO ZAGREB

NEW! ACTIVE & DISCOVERY ON THE DANUBE FROM CROATIA TO THE BLACK SEA

9 DAYS FROM ZAGREB TO BUCHAREST

ACTIVE & DISCOVERY
ON THE MOSELLE
8 DAYS FROM REMICH TO FRANKFURT