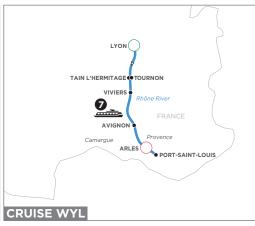

ACTIVE & DISCOVERY ON THE RHONE 8 DAYS FROM LYON TO ARLES (OR REVERSE, CRUISE WLY)

ACTIVE & DISCOVERY
IN HOLLAND & BELGIUM
8 DAYS FROM AMSTERDAM TO AMSTERDAM